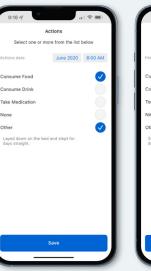

## SUMMA Mobile Also Makes It Simple for Study Participants...

...with a fully customizable, single app to manage multiple devices...

| bile                                                                                                                                                                                                                                                                                                                                                                                                                                                                                                                                                                                                                                                                                                                                                                                                                                                                                                                                                                                                                                                                                                                                                                                                                                                                                                                                                                                                                                                                                                                                                                                                                                                                                                                                                                                                                                                                                                                                                                                                                                                                                                                           | Schedule                                                           | Ø                             | 5 Min Exercise     5                                                 | Close           | ⊕ 5 Min E                                              |                                                |
|--------------------------------------------------------------------------------------------------------------------------------------------------------------------------------------------------------------------------------------------------------------------------------------------------------------------------------------------------------------------------------------------------------------------------------------------------------------------------------------------------------------------------------------------------------------------------------------------------------------------------------------------------------------------------------------------------------------------------------------------------------------------------------------------------------------------------------------------------------------------------------------------------------------------------------------------------------------------------------------------------------------------------------------------------------------------------------------------------------------------------------------------------------------------------------------------------------------------------------------------------------------------------------------------------------------------------------------------------------------------------------------------------------------------------------------------------------------------------------------------------------------------------------------------------------------------------------------------------------------------------------------------------------------------------------------------------------------------------------------------------------------------------------------------------------------------------------------------------------------------------------------------------------------------------------------------------------------------------------------------------------------------------------------------------------------------------------------------------------------------------------|--------------------------------------------------------------------|-------------------------------|----------------------------------------------------------------------|-----------------|--------------------------------------------------------|------------------------------------------------|
|                                                                                                                                                                                                                                                                                                                                                                                                                                                                                                                                                                                                                                                                                                                                                                                                                                                                                                                                                                                                                                                                                                                                                                                                                                                                                                                                                                                                                                                                                                                                                                                                                                                                                                                                                                                                                                                                                                                                                                                                                                                                                                                                | Visit 1<br>5 Min Exercise                                          | /15/20 9:00am                 | Empatica Embrace PLu                                                 | s               | Empatica Em                                            | brace PLus                                     |
| t s                                                                                                                                                                                                                                                                                                                                                                                                                                                                                                                                                                                                                                                                                                                                                                                                                                                                                                                                                                                                                                                                                                                                                                                                                                                                                                                                                                                                                                                                                                                                                                                                                                                                                                                                                                                                                                                                                                                                                                                                                                                                                                                            | Empatica Embrace PLus<br>Continuous                                | Start                         | Device<br>Empatica Em<br>3YK3113108                                  |                 | Walking                                                | ntensity<br>Activity                           |
| tudy                                                                                                                                                                                                                                                                                                                                                                                                                                                                                                                                                                                                                                                                                                                                                                                                                                                                                                                                                                                                                                                                                                                                                                                                                                                                                                                                                                                                                                                                                                                                                                                                                                                                                                                                                                                                                                                                                                                                                                                                                                                                                                                           | Empatica Embrace PLus<br>Continuous                                | /15/20 4:00pm<br>ragress, 82% |                                                                      |                 | 76                                                     | BPM<br>♥ Pulse                                 |
| It study by Events approximation of Events by the science of Events approximation of the science | Visit 2<br>6 Min Exercise 4<br>Empatica Embrace PLus<br>Continuous | 1/16/20 9:00am<br>Start       |                                                                      |                 | 07                                                     | ann ago<br>-ahrenheit<br><b>g∙ Temperature</b> |
| e, single app es                                                                                                                                                                                                                                                                                                                                                                                                                                                                                                                                                                                                                                                                                                                                                                                                                                                                                                                                                                                                                                                                                                                                                                                                                                                                                                                                                                                                                                                                                                                                                                                                                                                                                                                                                                                                                                                                                                                                                                                                                                                                                                               | 6 Min Exercise 4<br>Empatica Embrace PLus<br>Continuous            | /16/20 4:00pm                 |                                                                      |                 |                                                        | 35F, 2 min ago<br>%                            |
| Inte                                                                                                                                                                                                                                                                                                                                                                                                                                                                                                                                                                                                                                                                                                                                                                                                                                                                                                                                                                                                                                                                                                                                                                                                                                                                                                                                                                                                                                                                                                                                                                                                                                                                                                                                                                                                                                                                                                                                                                                                                                                                                                                           | Visit 3                                                            | Start                         |                                                                      |                 | 62                                                     | 5 Minutes<br>2.1 minutes left                  |
|                                                                                                                                                                                                                                                                                                                                                                                                                                                                                                                                                                                                                                                                                                                                                                                                                                                                                                                                                                                                                                                                                                                                                                                                                                                                                                                                                                                                                                                                                                                                                                                                                                                                                                                                                                                                                                                                                                                                                                                                                                                                                                                                | Empatica Embrace PLus<br>Continuous                                | e Messages                    | Connect                                                              |                 | Sto                                                    | qu                                             |
| 941 Close Device Setup Close Device Setup Close DexCom G6 Gucoes Maniaring System Pair the Rransmitter to your smartphone 1. Bluetooth must be on 2. Allow the Summa Health apo to access                                                                                                                                                                                                                                                                                                                                                                                                                                                                                                                                                                                                                                                                                                                                                                                                                                                                                                                                                                                                                                                                                                                                                                                                                                                                                                                                                                                                                                                                                                                                                                                                                                                                                                                                                                                                                                                                                                                                      | Glucose Part 2<br>Dexcom 06<br>mg/dL<br>Blood Glu                  | Close<br>close                | Giucose Part 2<br>Dexcom G6<br>62<br>%<br>0 10 days<br>2.5 days left | ut ♥ ■<br>Close | 10:23 4<br>Cummary Blood C<br>O OVERVEW<br>Last 7 Days | Recent                                         |
| your location                                                                                                                                                                                                                                                                                                                                                                                                                                                                                                                                                                                                                                                                                                                                                                                                                                                                                                                                                                                                                                                                                                                                                                                                                                                                                                                                                                                                                                                                                                                                                                                                                                                                                                                                                                                                                                                                                                                                                                                                                                                                                                                  | 0 %<br>2 10 days<br>not started                                    | -11                           |                                                                      |                 | •••••                                                  | ·····                                          |
| 0                                                                                                                                                                                                                                                                                                                                                                                                                                                                                                                                                                                                                                                                                                                                                                                                                                                                                                                                                                                                                                                                                                                                                                                                                                                                                                                                                                                                                                                                                                                                                                                                                                                                                                                                                                                                                                                                                                                                                                                                                                                                                                                              |                                                                    |                               |                                                                      |                 | Blood Glucose<br>D 93 mg/DL                            | 4/8/22, 9:45 AM                                |
|                                                                                                                                                                                                                                                                                                                                                                                                                                                                                                                                                                                                                                                                                                                                                                                                                                                                                                                                                                                                                                                                                                                                                                                                                                                                                                                                                                                                                                                                                                                                                                                                                                                                                                                                                                                                                                                                                                                                                                                                                                                                                                                                |                                                                    |                               |                                                                      |                 | D 91 mg/DL                                             | 4/8/22, 9:40 AM                                |
|                                                                                                                                                                                                                                                                                                                                                                                                                                                                                                                                                                                                                                                                                                                                                                                                                                                                                                                                                                                                                                                                                                                                                                                                                                                                                                                                                                                                                                                                                                                                                                                                                                                                                                                                                                                                                                                                                                                                                                                                                                                                                                                                |                                                                    |                               |                                                                      |                 | D 90 mg/DL                                             | 4/8/22, 9:35 AM                                |
|                                                                                                                                                                                                                                                                                                                                                                                                                                                                                                                                                                                                                                                                                                                                                                                                                                                                                                                                                                                                                                                                                                                                                                                                                                                                                                                                                                                                                                                                                                                                                                                                                                                                                                                                                                                                                                                                                                                                                                                                                                                                                                                                |                                                                    |                               |                                                                      |                 | D 87 mg/DL                                             | 4/8/22, 9:30 AM                                |
|                                                                                                                                                                                                                                                                                                                                                                                                                                                                                                                                                                                                                                                                                                                                                                                                                                                                                                                                                                                                                                                                                                                                                                                                                                                                                                                                                                                                                                                                                                                                                                                                                                                                                                                                                                                                                                                                                                                                                                                                                                                                                                                                |                                                                    |                               |                                                                      |                 | D 89 mg/DL                                             | 4/8/22, 9:25 AM                                |
|                                                                                                                                                                                                                                                                                                                                                                                                                                                                                                                                                                                                                                                                                                                                                                                                                                                                                                                                                                                                                                                                                                                                                                                                                                                                                                                                                                                                                                                                                                                                                                                                                                                                                                                                                                                                                                                                                                                                                                                                                                                                                                                                |                                                                    |                               |                                                                      |                 | D 86 mg/DL                                             | 4/8/22, 9:20 AM                                |
|                                                                                                                                                                                                                                                                                                                                                                                                                                                                                                                                                                                                                                                                                                                                                                                                                                                                                                                                                                                                                                                                                                                                                                                                                                                                                                                                                                                                                                                                                                                                                                                                                                                                                                                                                                                                                                                                                                                                                                                                                                                                                                                                | Start                                                              |                               | In Progress 62%                                                      |                 | D 85 mg/DL                                             | 4/8/22, 9:15 AM                                |
| Next                                                                                                                                                                                                                                                                                                                                                                                                                                                                                                                                                                                                                                                                                                                                                                                                                                                                                                                                                                                                                                                                                                                                                                                                                                                                                                                                                                                                                                                                                                                                                                                                                                                                                                                                                                                                                                                                                                                                                                                                                                                                                                                           | Skip                                                               |                               |                                                                      |                 | Alerts Devices Summ                                    | Schedule On Demand                             |
|                                                                                                                                                                                                                                                                                                                                                                                                                                                                                                                                                                                                                                                                                                                                                                                                                                                                                                                                                                                                                                                                                                                                                                                                                                                                                                                                                                                                                                                                                                                                                                                                                                                                                                                                                                                                                                                                                                                                                                                                                                                                                                                                |                                                                    |                               |                                                                      |                 |                                                        |                                                |