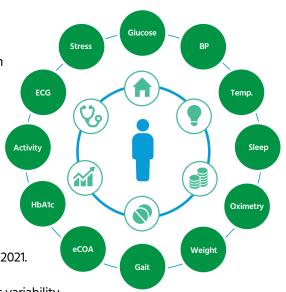

# Harnessing the Transformational Power of CGM in Clinical Trials

- CGM devices can revolutionize data collection and facilitate participation in clinical trials.
- Real time data and feedback for patients, practitioners and CROs.
- Beyond 3 month rolling averages to up to 288 readings a day.
- Reduced patient burden for participation in clinical trials automatic updates without the need to frequently visit study centers.
- Continual uptake in product quality and patient uptake use of CGM by patients with Type 1 Diabetes has risen from 6% in 2011 to nearly 50% by 2021.
- Beyond HbA1c Including TIR, TAR and TBR. CGM also captures glycemic variability.
- Beyond Diabetes Additional applications may include studies on obesity, hypoglycemia, hyperglycemia, pre-diabetes, hyperinsulinism, insulin resistance and complications related to bariatric surgery.
- Allows for large scale blinded to unblinded studies.

### Transforming multiple data inputs into insightful data endpoints

Our powerful, configurable SUMMA platform can integrate data from multiple devices onto a single app.

**Blood Glucose Monitors** 

Heavy Duty Scales

**Actigraphy Monitors** 

**Blood Pressure** 

ECG patch

SpO2

## And with the largest library of connected devices in the industry, SUMMA can power any study configuration

The engine that powers the advancement of CGM-inclusive digital trials.

Call **949-343-0079** or email **info@precisiondigitalhealth.com** to learn how SUMMA<sup>\*\*</sup> – combined with PDH's expertise and specialized services – can help your next trial realize its full potential.