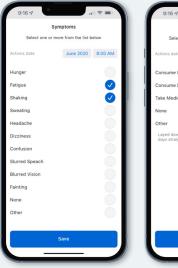

## SUMMA Mobile Also Makes It Simple for Study Participants...

...with a fully customizable, single app to manage multiple devices...

| bile                                                                                                                                                                                                                                                                                                                                                                                                                                                                                                                                                                                                                                                                                                                                                                                                                                                                                                                                                                                                                                                                                                                                                                                                                                                                                                                                                                                                                                                                                                                                                                                                                                                                                                                                                                                                                                                                                                                                                                                                                                                                                                                           | Schedule                                                           | Ø                             | 5 Min Exercise     5                                                 | Close           | ⊕ 5 Min E                                              |                                                |
|--------------------------------------------------------------------------------------------------------------------------------------------------------------------------------------------------------------------------------------------------------------------------------------------------------------------------------------------------------------------------------------------------------------------------------------------------------------------------------------------------------------------------------------------------------------------------------------------------------------------------------------------------------------------------------------------------------------------------------------------------------------------------------------------------------------------------------------------------------------------------------------------------------------------------------------------------------------------------------------------------------------------------------------------------------------------------------------------------------------------------------------------------------------------------------------------------------------------------------------------------------------------------------------------------------------------------------------------------------------------------------------------------------------------------------------------------------------------------------------------------------------------------------------------------------------------------------------------------------------------------------------------------------------------------------------------------------------------------------------------------------------------------------------------------------------------------------------------------------------------------------------------------------------------------------------------------------------------------------------------------------------------------------------------------------------------------------------------------------------------------------|--------------------------------------------------------------------|-------------------------------|----------------------------------------------------------------------|-----------------|--------------------------------------------------------|------------------------------------------------|
|                                                                                                                                                                                                                                                                                                                                                                                                                                                                                                                                                                                                                                                                                                                                                                                                                                                                                                                                                                                                                                                                                                                                                                                                                                                                                                                                                                                                                                                                                                                                                                                                                                                                                                                                                                                                                                                                                                                                                                                                                                                                                                                                | Visit 1<br>5 Min Exercise                                          | /15/20 9:00am                 | Empatica Embrace PLu                                                 | s               | Empatica Em                                            | brace PLus                                     |
| t s                                                                                                                                                                                                                                                                                                                                                                                                                                                                                                                                                                                                                                                                                                                                                                                                                                                                                                                                                                                                                                                                                                                                                                                                                                                                                                                                                                                                                                                                                                                                                                                                                                                                                                                                                                                                                                                                                                                                                                                                                                                                                                                            | Empatica Embrace PLus<br>Continuous                                | Start                         | Device<br>Empatica Em<br>3YK3113108                                  |                 | Walking                                                | ntensity<br>Activity                           |
| tudy                                                                                                                                                                                                                                                                                                                                                                                                                                                                                                                                                                                                                                                                                                                                                                                                                                                                                                                                                                                                                                                                                                                                                                                                                                                                                                                                                                                                                                                                                                                                                                                                                                                                                                                                                                                                                                                                                                                                                                                                                                                                                                                           | Empatica Embrace PLus<br>Continuous                                | /15/20 4:00pm<br>ragress, 82% |                                                                      |                 | 76                                                     | BPM<br>♥ Pulse                                 |
| It study by Events approximation of Events by the science of Events approximation of the science | Visit 2<br>6 Min Exercise 4<br>Empatica Embrace PLus<br>Continuous | 1/16/20 9:00am<br>Start       |                                                                      |                 | 07                                                     | ann ago<br>-ahrenheit<br><b>g∙ Temperature</b> |
| e, single app es                                                                                                                                                                                                                                                                                                                                                                                                                                                                                                                                                                                                                                                                                                                                                                                                                                                                                                                                                                                                                                                                                                                                                                                                                                                                                                                                                                                                                                                                                                                                                                                                                                                                                                                                                                                                                                                                                                                                                                                                                                                                                                               | 6 Min Exercise 4<br>Empatica Embrace PLus<br>Continuous            | /16/20 4:00pm                 |                                                                      |                 |                                                        | 35F, 2 min ago<br>%                            |
| Inte                                                                                                                                                                                                                                                                                                                                                                                                                                                                                                                                                                                                                                                                                                                                                                                                                                                                                                                                                                                                                                                                                                                                                                                                                                                                                                                                                                                                                                                                                                                                                                                                                                                                                                                                                                                                                                                                                                                                                                                                                                                                                                                           | Visit 3                                                            | Start                         |                                                                      |                 | 62                                                     | 5 Minutes<br>2.1 minutes left                  |
|                                                                                                                                                                                                                                                                                                                                                                                                                                                                                                                                                                                                                                                                                                                                                                                                                                                                                                                                                                                                                                                                                                                                                                                                                                                                                                                                                                                                                                                                                                                                                                                                                                                                                                                                                                                                                                                                                                                                                                                                                                                                                                                                | Empatica Embrace PLus<br>Continuous                                | e Messages                    | Connect                                                              |                 | Sto                                                    | qu                                             |
| 941 Close Device Setup Close Device Setup Close DexCom G6 Gucoes Maniaring System Pair the Rransmitter to your smartphone 1. Bluetooth must be on 2. Allow the Summa Health apo to access                                                                                                                                                                                                                                                                                                                                                                                                                                                                                                                                                                                                                                                                                                                                                                                                                                                                                                                                                                                                                                                                                                                                                                                                                                                                                                                                                                                                                                                                                                                                                                                                                                                                                                                                                                                                                                                                                                                                      | Glucose Part 2<br>Dexcom 06<br>mg/dL<br>Blood Glu                  | Close<br>close                | Giucose Part 2<br>Dexcom G6<br>62<br>%<br>0 10 days<br>2.5 days left | ut ♥ ■<br>Close | 10:23 4<br>Cummary Blood C<br>O OVERVEW<br>Last 7 Days | Recent                                         |
| your location                                                                                                                                                                                                                                                                                                                                                                                                                                                                                                                                                                                                                                                                                                                                                                                                                                                                                                                                                                                                                                                                                                                                                                                                                                                                                                                                                                                                                                                                                                                                                                                                                                                                                                                                                                                                                                                                                                                                                                                                                                                                                                                  | 0 %<br>2 10 days<br>not started                                    | -11                           |                                                                      |                 | •••••                                                  | ·····                                          |
| 0                                                                                                                                                                                                                                                                                                                                                                                                                                                                                                                                                                                                                                                                                                                                                                                                                                                                                                                                                                                                                                                                                                                                                                                                                                                                                                                                                                                                                                                                                                                                                                                                                                                                                                                                                                                                                                                                                                                                                                                                                                                                                                                              |                                                                    |                               |                                                                      |                 | Blood Glucose<br>D 93 mg/DL                            | 4/8/22, 9:45 AM                                |
|                                                                                                                                                                                                                                                                                                                                                                                                                                                                                                                                                                                                                                                                                                                                                                                                                                                                                                                                                                                                                                                                                                                                                                                                                                                                                                                                                                                                                                                                                                                                                                                                                                                                                                                                                                                                                                                                                                                                                                                                                                                                                                                                |                                                                    |                               |                                                                      |                 | D 91 mg/DL                                             | 4/8/22, 9:40 AM                                |
|                                                                                                                                                                                                                                                                                                                                                                                                                                                                                                                                                                                                                                                                                                                                                                                                                                                                                                                                                                                                                                                                                                                                                                                                                                                                                                                                                                                                                                                                                                                                                                                                                                                                                                                                                                                                                                                                                                                                                                                                                                                                                                                                |                                                                    |                               |                                                                      |                 | D 90 mg/DL                                             | 4/8/22, 9:35 AM                                |
|                                                                                                                                                                                                                                                                                                                                                                                                                                                                                                                                                                                                                                                                                                                                                                                                                                                                                                                                                                                                                                                                                                                                                                                                                                                                                                                                                                                                                                                                                                                                                                                                                                                                                                                                                                                                                                                                                                                                                                                                                                                                                                                                |                                                                    |                               |                                                                      |                 | D 87 mg/DL                                             | 4/8/22, 9:30 AM                                |
|                                                                                                                                                                                                                                                                                                                                                                                                                                                                                                                                                                                                                                                                                                                                                                                                                                                                                                                                                                                                                                                                                                                                                                                                                                                                                                                                                                                                                                                                                                                                                                                                                                                                                                                                                                                                                                                                                                                                                                                                                                                                                                                                |                                                                    |                               |                                                                      |                 | D 89 mg/DL                                             | 4/8/22, 9:25 AM                                |
|                                                                                                                                                                                                                                                                                                                                                                                                                                                                                                                                                                                                                                                                                                                                                                                                                                                                                                                                                                                                                                                                                                                                                                                                                                                                                                                                                                                                                                                                                                                                                                                                                                                                                                                                                                                                                                                                                                                                                                                                                                                                                                                                |                                                                    |                               |                                                                      |                 | D 86 mg/DL                                             | 4/8/22, 9:20 AM                                |
|                                                                                                                                                                                                                                                                                                                                                                                                                                                                                                                                                                                                                                                                                                                                                                                                                                                                                                                                                                                                                                                                                                                                                                                                                                                                                                                                                                                                                                                                                                                                                                                                                                                                                                                                                                                                                                                                                                                                                                                                                                                                                                                                | Start                                                              |                               | In Progress 62%                                                      |                 | D 85 mg/DL                                             | 4/8/22, 9:15 AM                                |
| Next                                                                                                                                                                                                                                                                                                                                                                                                                                                                                                                                                                                                                                                                                                                                                                                                                                                                                                                                                                                                                                                                                                                                                                                                                                                                                                                                                                                                                                                                                                                                                                                                                                                                                                                                                                                                                                                                                                                                                                                                                                                                                                                           | Skip                                                               |                               |                                                                      |                 | Alerts Devices Summ                                    | Schedule On Demand                             |
|                                                                                                                                                                                                                                                                                                                                                                                                                                                                                                                                                                                                                                                                                                                                                                                                                                                                                                                                                                                                                                                                                                                                                                                                                                                                                                                                                                                                                                                                                                                                                                                                                                                                                                                                                                                                                                                                                                                                                                                                                                                                                                                                |                                                                    |                               |                                                                      |                 |                                                        |                                                |