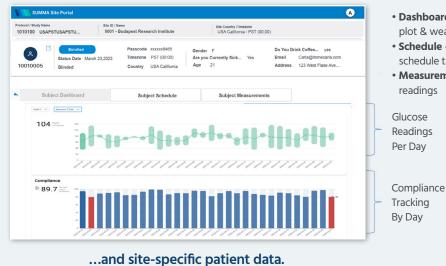

- Dashboard device readings plot & wear compliance
- Schedule subject visit schedule tracking
- Measurements last device readings